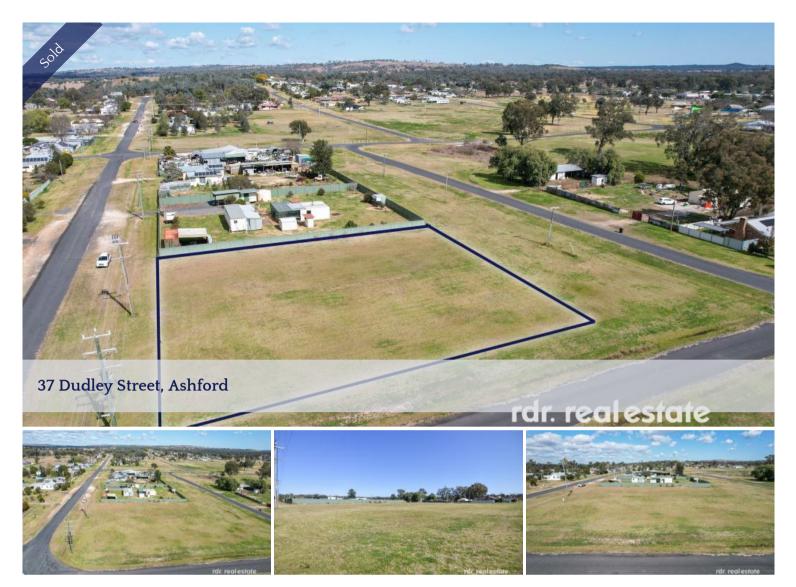

## TRIPLE FRONTAGE IN DUDLEY STREET!

Make your dreams come reality at 37 Dudley Street, Ashford!

This 2,023sqm corner block benefits from having street frontage to 3 streets, giving you flexibility and multiple options (subject to Council approval)

Services such as power, water, sewerage are available but not connected.

Located only minutes from the essentials: school, swimming pool, bowling club, pharmacy, post office, convenience store, rural supplies store, service station, and Frazers Creek. For further amenities, travel 57km to Inverell, and Texas (Qld border) is 70km away.