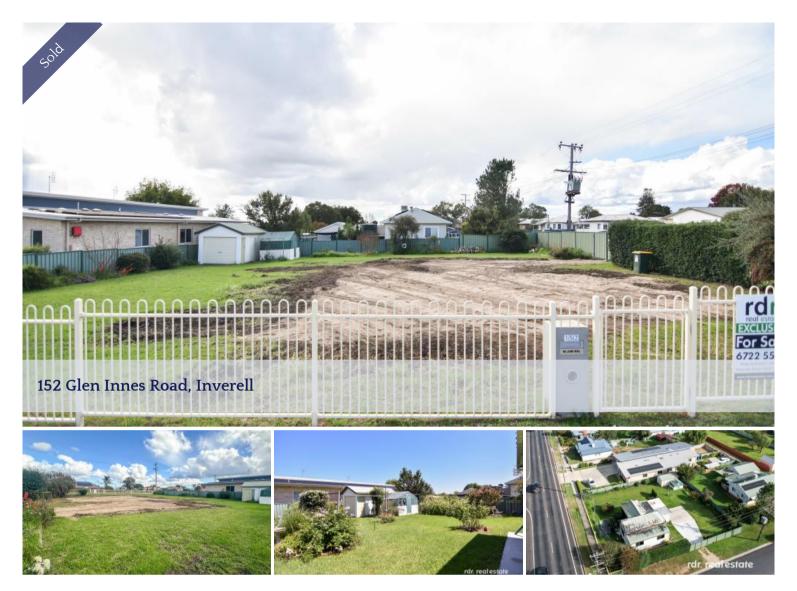

## BLANK BLOCK. BIG POSSIBILITIES

This is a rare chance to secure a prime 898sqm corner block with endless potential. While the existing structure has been demolished and removed, the cleared canvas will pave the way for you to create your dream home, investment property, or multiple dwellings (subject to Council approvals).

All services are available, including town water, sewerage, garbage collection, mail delivery, NBN internet.

The property also has a single garage and a greenhouse, which you may choose to keep or remove.