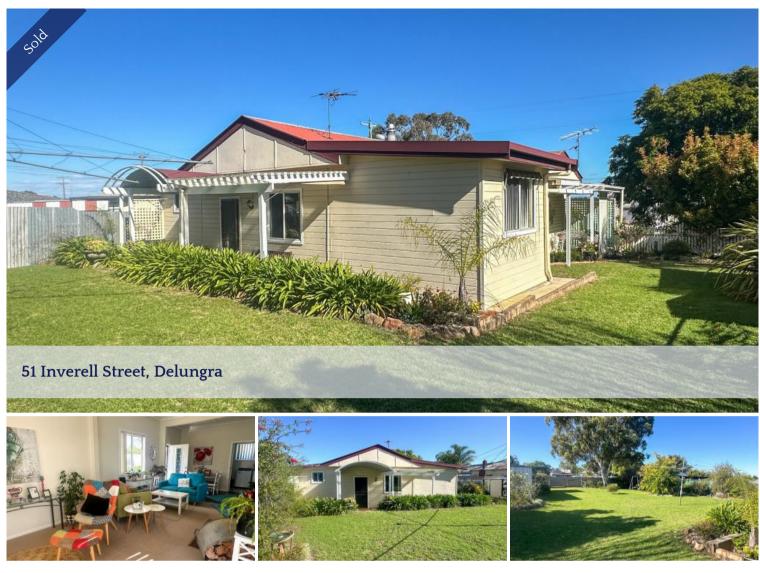

## SOLD PRIOR TO ADVERTISING

This neat and tidy home welcomes you in from the moment you pass the front gate.

Open plan lounge, dining and kitchen is the centerpiece of the home, filled with natural light and kept comfortable through the seasons with a reverse cycle air conditioner and wood heater.

The kitchen is an enjoyable space to cook family meals and light snacks, while admiring views of your garden outside the back door.

3 bedrooms offer comfortable accommodation. Bathroom contains a shower over bath and vanity, with the toilet located in your laundry.

Entertainment area at the back and side sitting area both enjoy dappled sunshine, and overlook stunning, low-maintenance gardens and established shade trees.

Large 1,011sqm block, with the added bonus of having rear lane access.

Located in the village of Delungra, nearby to public school, bowling club, and 30 minutes from Inverell.

Disclaimer: We have obtained all information in this document from sources we believe to be reliable. We cannot guarantee or give any warranty about the information provided. Interested parties must rely solely on their own enquiries.