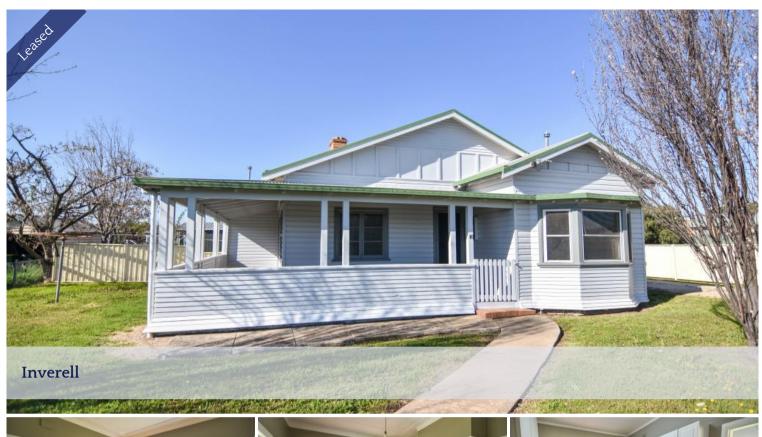

## LEASED MAY 2025

OFFERING ONLY A 6 MONTH LEASE - 3 bedroom home with large L shape front verandah, recently painted throughout, polished floorboards, updated bathroom & kitchen plus small office/study, Double garage with a large fully fenced back yard that is pet friendly - Available 24th June 2025