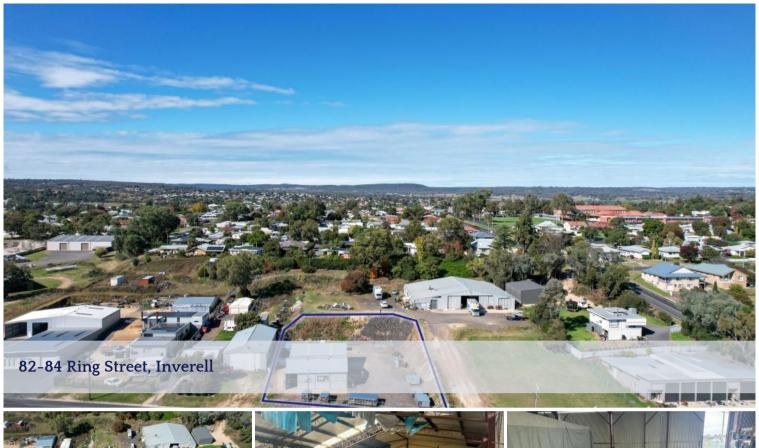

## INDUSTRIAL INVESTMENT

Located in one of Inverell's well-established industrial precincts, this versatile property is a standout investment opportunity, complete with a large shed and excellent access for heavy vehicles.

Set on a fully fenced 1,627sqm block with wide street frontage to Ring Street, this property offers flexibility for a variety of business or industrial uses.

The 220sqm shed is well-equipped, featuring:

## **Key Features:**

- 220sqm industrial shed with office & mezzanine
- Set on 1,627sqm fenced block
- Wide Ring Street frontage
- Zoned E4 General Industrial
- Tenant currently in place
- Annual council rates: \$5,745