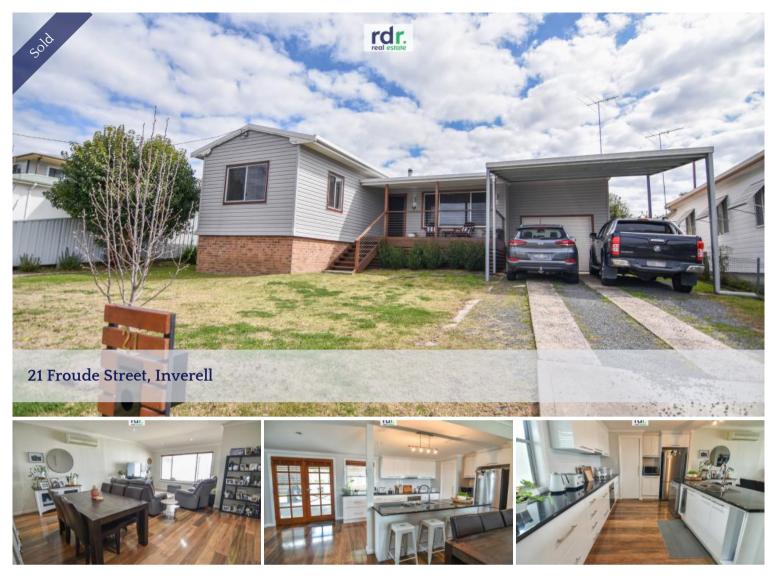

## FEELS LIKE HOME

Attractive street appeal, bright and airy interiors, modern fixtures, comfortable layout and a low-maintenance lifestyle; these are just some of the wonderful features of your new 3 bedroom home.

The welcoming front balcony is a great place to sit in the morning sunshine and take in your vast, elevated views over Inverell and surrounds.

Fantastic high ceilings and beautiful natural light throughout enhance the size and space inside this home.

Spacious open plan lounge, dining and kitchen area is the central hub of the home. The timber floating floors create a modern, homely feel and are fantastic for easy-clean ups! Crackling wood heater creates a warm and relaxing ambience, while the reverse cycle air conditioner caters for all weather conditions.

Whether you are preparing dinner or a light snack, you will be delighted with this modern kitchen with large island breakfast bar, the abundant storage, walk-in pantry, double sink with pull-out café tap, dishwasher and attractive timber French doors opening out to your covered entertainment area.

## 🛏 3 🔊 1 🖨 3 🗔 809.30 m2

| Price         | SOLD for \$415,000 |
|---------------|--------------------|
| Property Type | Residential        |
| Property ID   | 849                |
| Land Area     | 809.30 m2          |