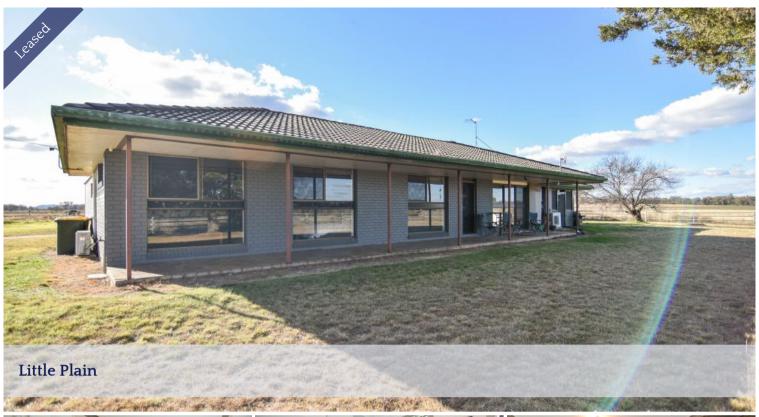

## 3 BEDROOM BRICK HOME WITH GRANNY FLAT

- \* 3 bedroom brick home on rural property (no acreage included in lease)
- \* Main bedroom with WIR & Reverse cycle AC
- \* Built-in robes to all bedrooms
- \* Modern kitchen with fantastic gas oven, dishwasher & plenty of cupboard space
- \* Contemporary bathroom with walk-in shower & separate toilet
- \* Dining room with reverse cycle AC
- \* Lounge with open fire place
- \* Gauzed in entertainment area off the dining room
- \* Spacious laundry/mudroom
- \* Additional new, large granny flat off new shed with modern bathroom no kitchen facilities
- \* 4 bay lock up garage/shed with additional 6 bay carport
- \* Pet friendly dogs MUST be livestock friendly no horses or livestock permitted