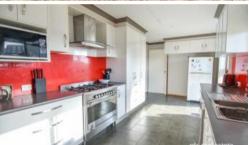

## 3 BEDROOM BRICK HOME WITH GRANNY FLAT

- \* 3 bedroom brick home on rural property (no acreage included in lease)
- \* Main bedroom with WIR & Reverse cycle AC
- \* Built-in robes to all bedrooms
- \* Modern kitchen with fantastic gas oven, dishwasher & plenty of cupboard space
- \* Contemporary bathroom with walk-in shower & separate toilet
- \* Dining room with reverse cycle AC
- \* Lounge with open fire place
- \* Gauzed in entertainment area off the dining room
- \* Spacious laundry/mudroom
- \* Additional new, large granny flat off new shed with modern bathroom no kitchen facilities
- \* 4 bay lock up garage/shed with additional 6 bay carport
- \* Pet friendly dogs MUST be livestock friendly no horses or livestock permitted