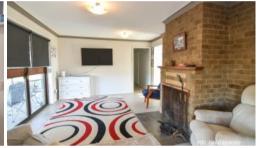

## 3 BEDROOM BRICK HOME WITH GRANNY FLAT

- \* 3 bedroom brick home on rural property (no acreage included in lease)
- \* Main bedroom with WIR & Reverse cycle AC
- \* Built-in robes to all bedrooms
- \* Modern kitchen with fantastic gas oven, dishwasher & plenty of cupboard space
- \* Contemporary bathroom with walk-in shower & separate toilet
- \* Dining room with reverse cycle AC
- \* Lounge with open fire place
- \* Gauzed in entertainment area off the dining room
- \* Spacious laundry/mudroom
- \* Additional new, large granny flat off new shed with modern bathroom no kitchen facilities
- \* 4 bay lock up garage/shed with additional 6 bay carport
- \* Pet friendly dogs MUST be livestock friendly no horses or livestock permitted