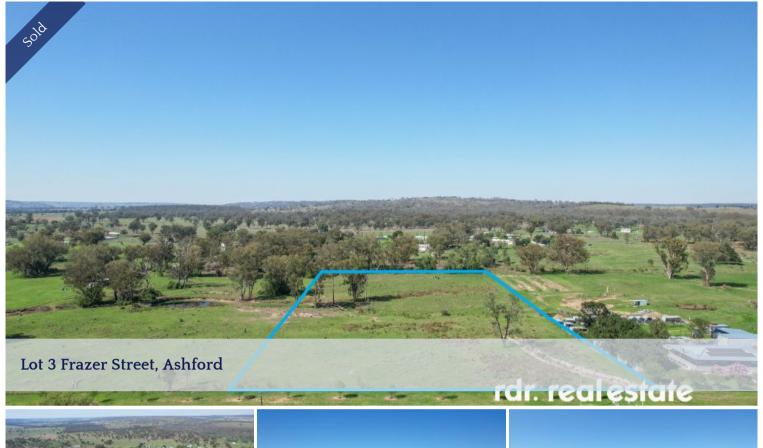

## ESCAPE TO THE COUNTRY

This vacant 2ha (5ac) block in the village of Ashford is the perfect blank canvas on which to create endless possibilities. Whether it be a serene getaway or your dream home, this property provides the ideal way to bring your dream to life.

Embrace the simplicity and beauty of country living, surrounded by wideopen spaces, expansive skies, and tranquil twilights.

Town water available.

All the amenities you should need are only a short stroll away, including the Bowling Club, swimming pool, shops, Central School, service station, sports grounds, parks and Churches. For more shopping and schooling options, travel 60km to Inverell.

With its close proximity to Pindari Dam, Limestone Caves and Macintyre Falls, the township caters to many locals & visitors keen on fishing, camping, hiking and enjoying the outdoors.

Neighbouring 5ac block also available to purchase, contact us for more information.