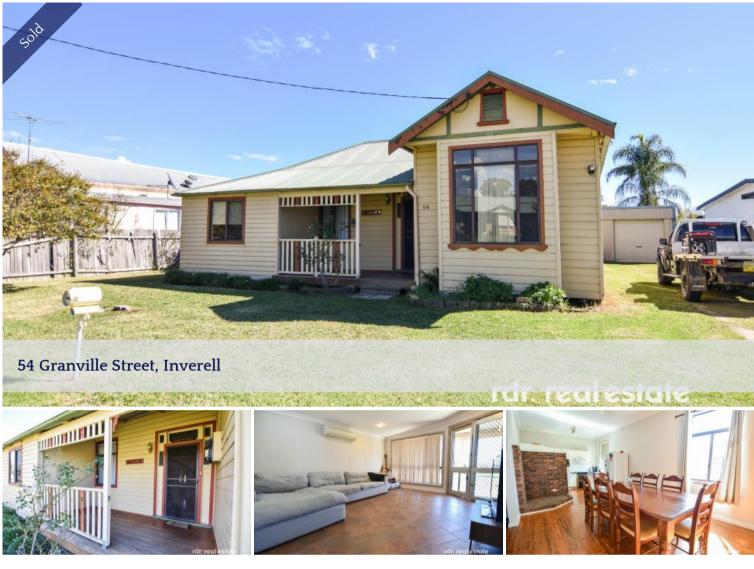

## A PLACE TO CALL HOME

This delightful weatherboard home offers lifestyle, location and lovely interiors. With wonderful street presence and a practical layout, this home could be exactly what you are looking for.

Start your day basking in the morning sun and enjoying a cuppa on your front verandah.

Step into the wide hallway and be greeted with classic style and charming details often found in homes of this era, including high ceilings, polished timber floors and attractive archways. This home has been recently painted throughout.

Large, open plan living, dining and kitchen is the central gathering point of this home. Whether you are preparing dinner, catching up on the news or sitting around the dining table, you will still be included in the conversation.

Cosy sunken lounge room with reverse cycle air conditioner is the perfect space for relaxation or spending time with family and friends.

3 good-sized bedrooms. Adjoining bedroom 1 is a sleepout, which you may choose to use as your very own dressing room or private sitting room. Bedroom 2 has a built-in robe, bay window and ceiling fan, while bedroom 3 would make a great office.

Tiled bathroom contains shower over corner bath, vanity and toilet. Completing the layout is the separate laundry.

Out the back is a covered L-shaped entertaining area, perfect for

🔚 3 🔊 1 🛱 2 🗔 885.20 m2

## Office Details

RDR Real Estate 24 Otho St Inverell, NSW, 2360 Australia 02 6722 5500

entertaining or simply watching the kids enjoy the back yard.

The 885.2sqm block is flat, the back yard is fenced, and features a double garage with single roller door and lean-to, garden shed and rear lane access.