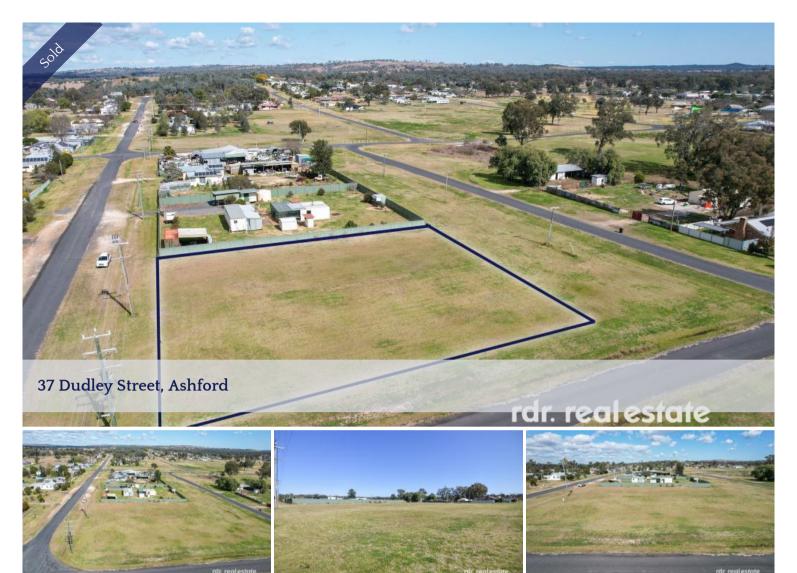

## TRIPLE FRONTAGE IN DUDLEY STREET!

Make your dreams come reality at 37 Dudley Street, Ashford!

This 2,023sqm corner block benefits from having street frontage to 3 streets, giving you flexibility and multiple options (subject to Council approval)

2,023 m2

Price SOLD for \$45,000

Property Type Residential

Property ID 1168

Land Area 2,023 m2