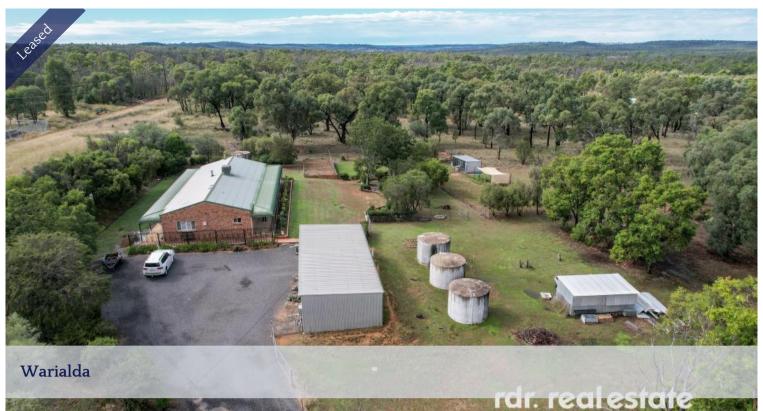

## **LEASED AUGUST 2024**

Available Mid September this lovely 4 bedroom double brick home set on 10 acres boasts:-

- Main bedroom with WIR & Ensuite
- All bedrooms with Built-in robes
- Main bathroom is quiet spacious with bath, shower & toilet
- Timber Kitchen with electric appliances, has an abundance of storage & walk-in pantry
- Tiled meals are plus a formal dining room
- 2 x lounge/living areas
- 2 x wood fire heaters
- Ducted evaporative cooling system
- LUG with electric roller door including an additional toilet & kitchenette
- 4 x Concrete water tanks
- Low maintenance garden
- 6 paddocks
- 1.5km from shops, schools & other amenities

Price \$490 per week
Property Type Rental

Property ID 1175 Land Area 4.00 ha