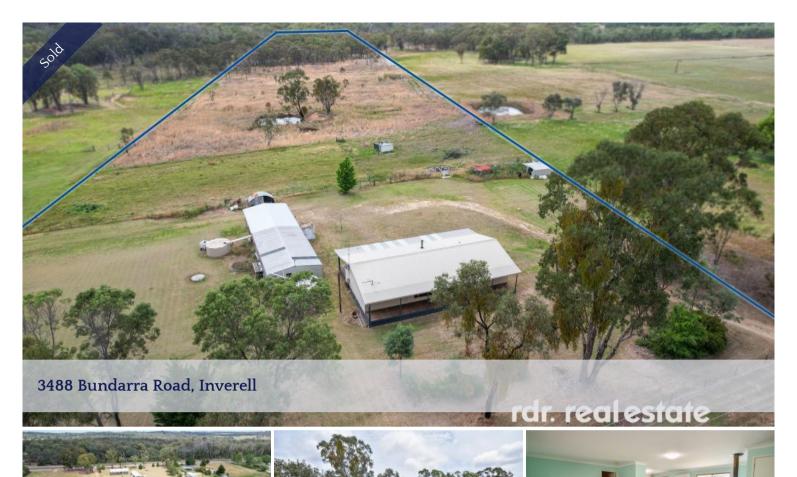

## COUNTRY LIVING BECKONS!

Whether you're looking for a family haven, a hobby farm, or a rural retreat, this 3.84ha property offers incredible potential and a lifestyle that many only dream of.

This 4 bedroom home offers the perfect setting for relaxed family living. The open plan lounge, dining, and kitchen area provides plenty of room for everyone to enjoy. The kitchen features abundant bench space, a convenient breakfast bar, an electric stove, a corner pantry, and ample storage cupboards – ideal for both everyday meals and entertaining. For year-round comfort, the space is equipped with reverse cycle air conditioning and a cosy wood heater.

The home is comfortable and liveable as is, while also inviting you to renovate and create your dream space.

The large shed with skillion provides an abundance of space for vehicles, hobbies, or additional storage, and is equipped with its own shower and toilet for added convenience.

## **Office Details**

RDR Real Estate 24 Otho St Inverell, NSW, 2360 Australia 02 6722 5500

Set on a flat and fully fenced 9.48acre block, with granite soils, spring fed dam with pump, rainwater tanks, and town water available.

Conveniently located just 2km from the village of Gilgai, with its public school and service station/convenience store, and only 11km from the bustling township of Inverell, this property offers a rural lifestyle with easy access to all the essentials.