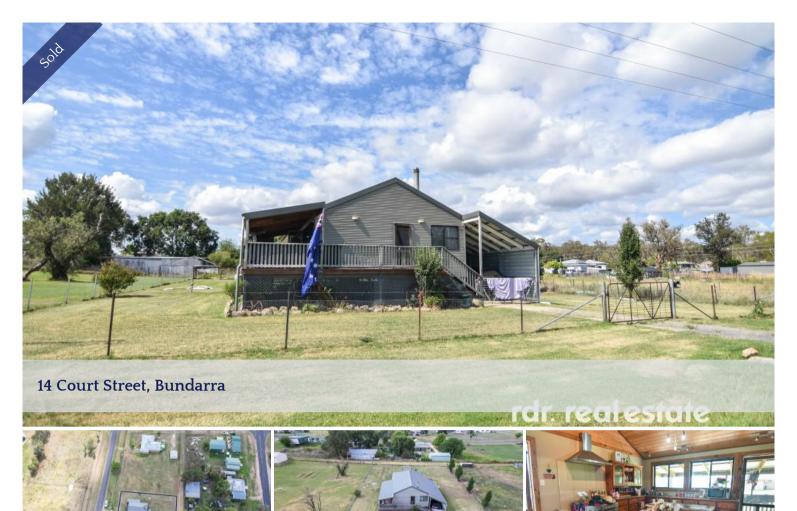

## RURAL CHARM & A LARGE BLOCK

Set on a generous block, this charming home is a peaceful retreat from the everyday hustle and bustle. From the moment your step inside, you'll be greeted by warm timber finishes, raked ceilings, and a welcoming atmosphere that invites relaxation. With its spacious design, wraparound verandah, and a tranquil outlook, this home is an ideal retreat for those seeking a serene escape from the everyday, just minutes from local amenities.

Additional features include solar hot water, a rainwater tank, and a double-

Price SOLD for \$327,500

Property Type Residential Property ID 1254

Land Area 2,656 m2