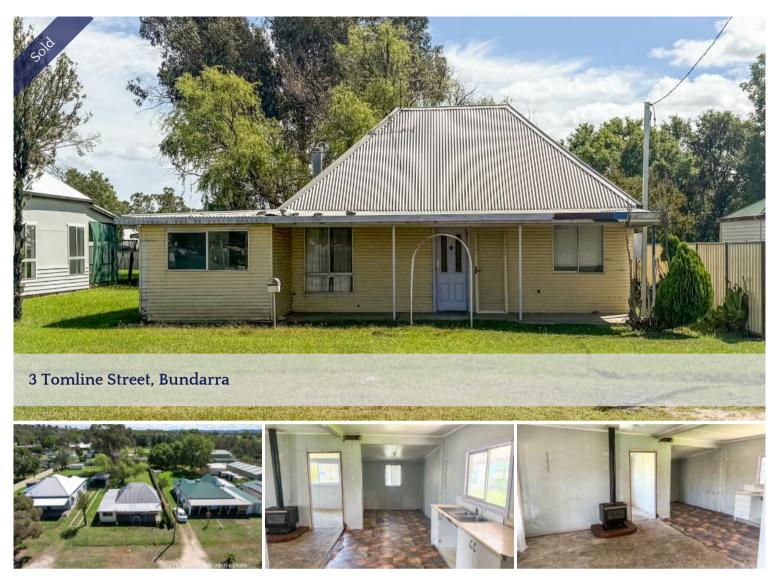

## REIMAGINE THIS GEM IN A PRIME LOCATION

This classic cottage is ready for a transformation! Whether you're looking to renovate and restore, or knock down and rebuild, this property is a fantastic opportunity in a prime location.

The existing weatherboard cottage comprises of lounge room with ceiling fan and wood heater, kitchen and dining area, 3 bedrooms, and a bathroom/laundry.

Set on a generous 906sqm block, the property also offers convenient rear lane access and a 3-sided carport.