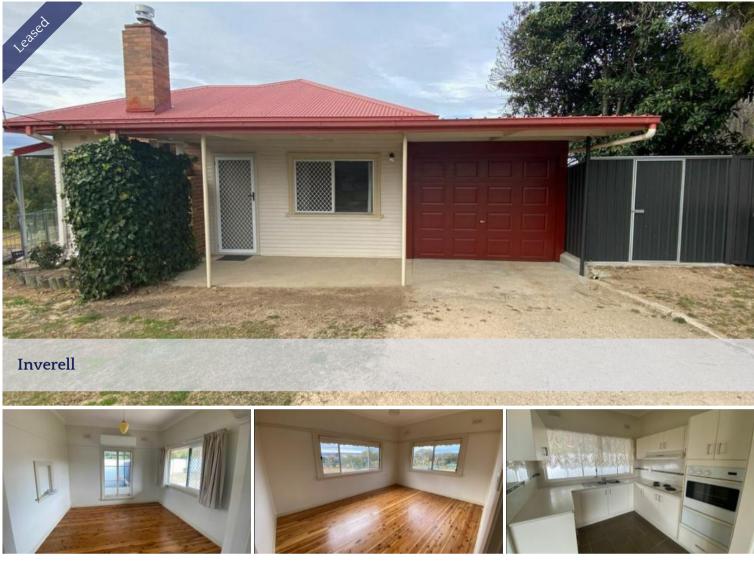

## LEASED APRIL 2025

Nestled at the end of a quiet cul-de-sac this property features:-

- 3 generous bedroom 2 with polished floorboards
- 2 x living area with WFH & RC AC
- Meals area with beautiful views of McIntyre River
- Updated bathroom with 2nd toilet in the laundry
- Modern kitchen
- Side patio with glass panelling overlooking parkland
- Single carport with panel door
- Fully fenced with brand new fencing to 3 sides

Ideally located within walking distance to shops, parks & CBD

Applications must be approved prior to inspection or address being given out.

All enquiries please call Rachel 0499 535 500

The above information provided has been furnished to us by the vendor/s. We have not verified whether or not that information is accurate and do not have any belief in one way or the other in its accuracy. We do not accept any responsibility to any person for its accuracy and do no more than pass it on. All interested parties should make and rely upon their own inquiries in order to determine whether or not this information is in fact accurate.