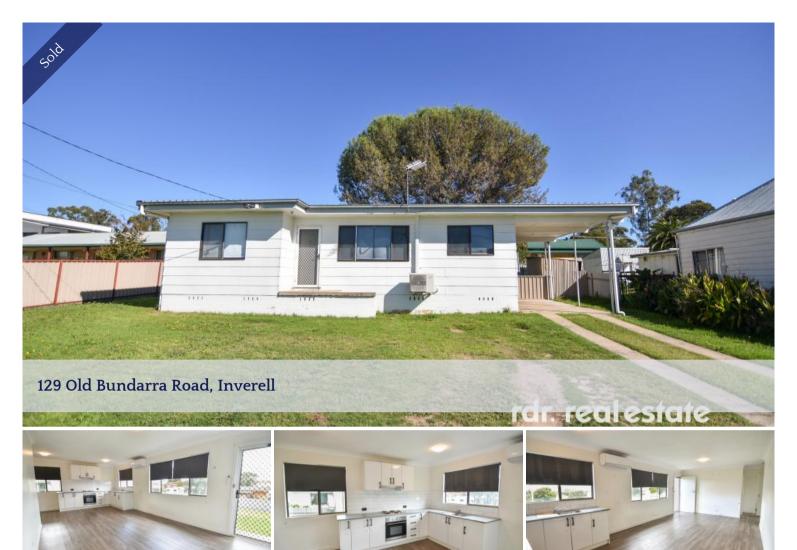

## YOUR NEXT INVESTMENT AWAITS

This home offers a comfortable lifestyle, ideally positioned just a short drive to town and school. Whether you're a first-time buyer, savvy investor, or looking to downsize, this property presents a fantastic opportunity.

Step inside to a light-filled open plan lounge, dining, and kitchen area, where large windows capture natural sunlight throughout the day. The reverse cycle air conditioner ensures year round comfort, while the kitchen provides a functional and efficient layout, perfect for everyday living.

The home features 3 bedrooms, each with built-in wardrobes. The bathroom contains a generous walk-in shower, floor-to-ceiling tiles, vanity, and a separate toilet for added convenience. The laundry includes external access for ease of use.

Outside, a fully fenced, low-maintenance backyard offers a space for children and pets to play, and includes a handy garden shed for extra storage. A single carport adds to the practicality of this property.

Situated just a short 3 minute drive to the CBD and Ross Hill Public School.

With its combination of comfort, location, and potential, this home is a smart choice for anyone looking to enjoy easy living close to town.