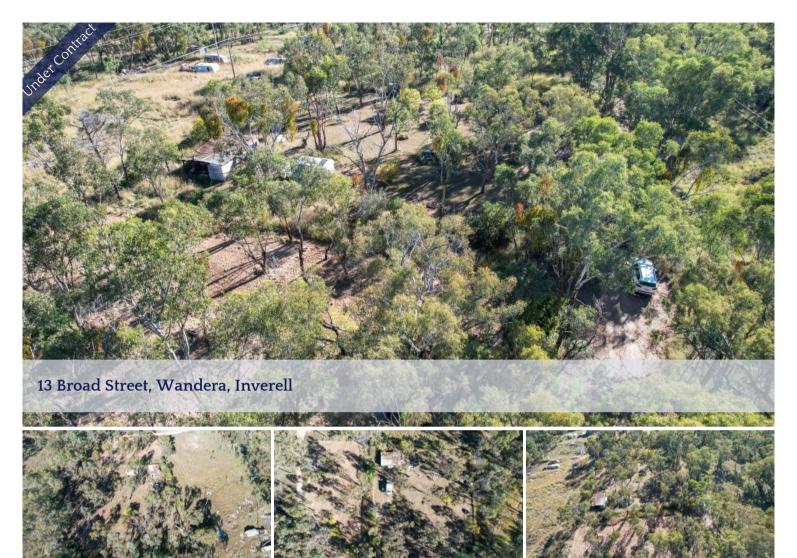

## PEACEFUL RETREAT

Purchase your own 3,973sqm block of land in the tightly held village of Wandera. Peaceful lifestyle situated 15km from Inverell.

- · 240volt power with 10amp & 15amp plugs.
- · Well with electric pump.
- · Approx. 18m x 9m Colorbond shed kit.
- Power & Telstra service available, plus garbage collection weekly.
- · 0.98acres

Located approx. 15km from Inverell, 20km from Bukkulla, 43km from Ashford.

If you're looking for somewhere to build your new home, this is the block for you!

Disclaimer: We have obtained all information in this document from sources we believe to be reliable. We cannot guarantee or give any warranty about the information provided. Interested parties must rely solely on their own enquiries.