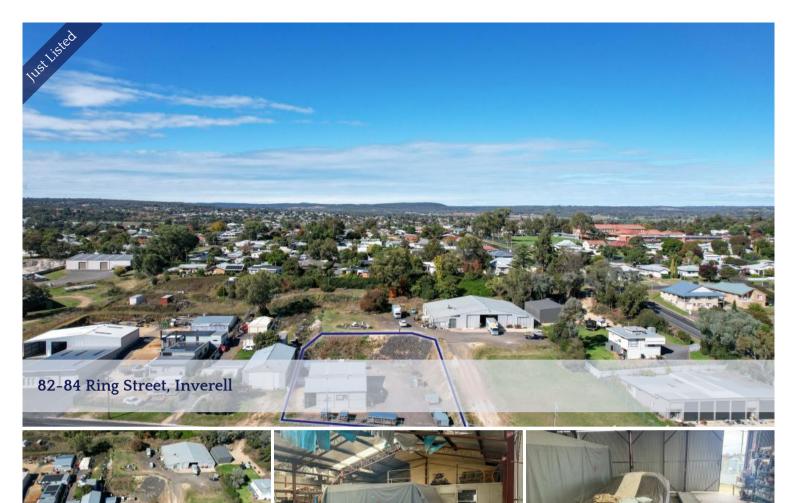

## INDUSTRIAL INVESTMENT

Located in one of Inverell's well-established industrial precincts, this versatile property is a standout investment opportunity, complete with a large shed and excellent access for heavy vehicles.

Set on a fully fenced 1,627sqm block with wide street frontage to Ring Street, this property offers flexibility for a variety of business or industrial uses.

The 220sqm shed is well-equipped, featuring: