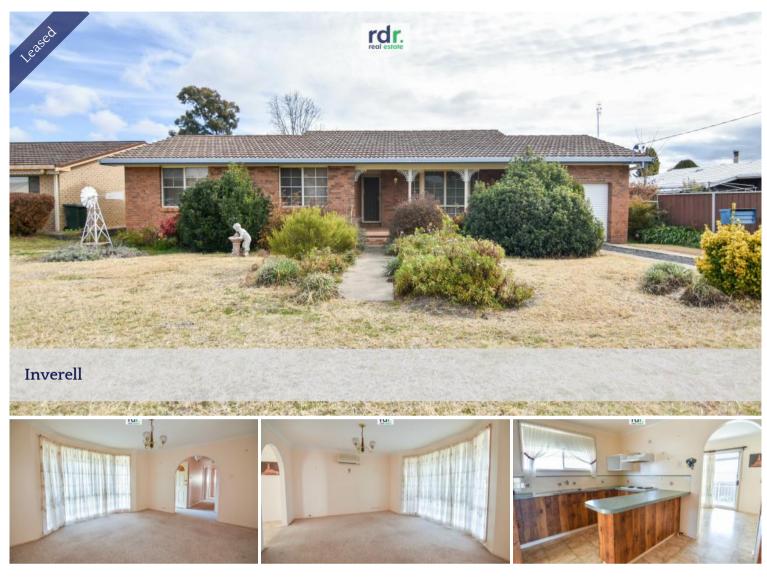

## LEASED JULY 2025

Applications are now being taken for this very tidy brick 3 bedroom home conveniently located close to schools, Lake Inverell, recreation areas & public transport.

- 3 bedrooms with ceiling fans & built-in-robes
- Lounge with reverse cycle AC & large bay window overlooking the front gardens
- Separate dining room
- Kitchen with new cook top
- Tiled bathroom contains easy-access walk-in shower & separate toilet
- Covered entertainment area that can double as an additional single carport Single
- Drive-thru, lockable garage with electric roller door
- Pet friendly with fully fenced backyard, low maintenance garden & garden shed
- Available end of July 2025