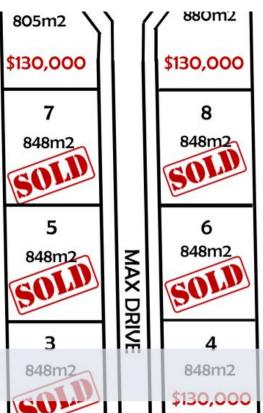

## LOT 3 - MAX DRIVE

Ideal for the first home owner, units or spec homes.

Lot 3: 848 m2 - SOLD

Lot 4: 848 m2 - \$130,000

Lot 5: 848 m2 - SOLD

Lot 6: 848 m2 - SOLD

Lot 7: 848 m2 - UNDER OFFER

Lot 8: 848 m2 - SOLD

Lot 9: 805 m2 - \$130,000

Lot 10: 880 m2 - \$130,000

Lot 12: 1015 m2 - \$140,000

Situated only 2km from the Inverell CBD on Albion Hill. Close to Lake Inverell Reserve & parklands.

All town services available.