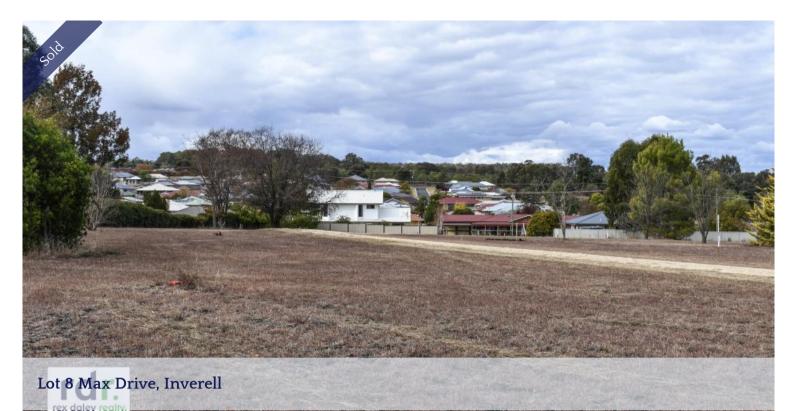

## LOT 8 - MAX DRIVE

Ideal for the first home owner, units or spec homes.

Lot 3: 848 m2 - SOLD

- Lot 4: 848 m2 \$130,000
- Lot 5: 848 m2 SOLD
- Lot 6: 848 m2 SOLD
- Lot 7: 848 m2 \$130,000
- Lot 8: 848 m2 SOLD
- Lot 9: 805 m2 \$130,000
- Lot 10: 880 m2 \$130,000
- Lot 12: 1015 m2 \$140,000

## Situated only 2km from the Inverell CBD on Albion Hill. Close to Lake Inverell Reserve & parklands.

The above information provided has been furnished to us by the vendor/s. We have not verified whether or not that information is accurate and do not have any belief in one way or the other in its accuracy. We do not accept any responsibility to any person for its accuracy and do no more than pass it on. All interested parties should make and rely upon their own inquiries in order to determine whether or not this information is in fact accurate.