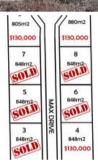

## LOT 8 - MAX DRIVE

Ideal for the first home owner, units or spec homes.

Lot 3: 848 m2 - SOLD

- Lot 4: 848 m2 \$130,000
- Lot 5: 848 m2 SOLD
- Lot 6: 848 m2 SOLD
- Lot 7: 848 m2 \$130,000
- Lot 8: 848 m2 SOLD
- Lot 9: 805 m2 \$130,000
- Lot 10: 880 m2 \$130,000
- Lot 12: 1015 m2 \$140,000