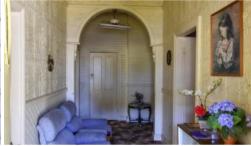

## STEP BACK IN TIME

Be enchanted with this home, from the front wraparound timber verandah, pressed metal and high ceilings with ceiling roses throughout.

Well positioned, being a short stroll to CBD, Inverell RSM club, popular sporting ground and other local facilities.

This weatherboard home, comprising of 3 bedrooms, lounge and large kitchen, is full of old world charm with original light fittings, picture rails, wainscoting, slow combustion stove, pebble stone kitchen sink benchtop just to name a few.