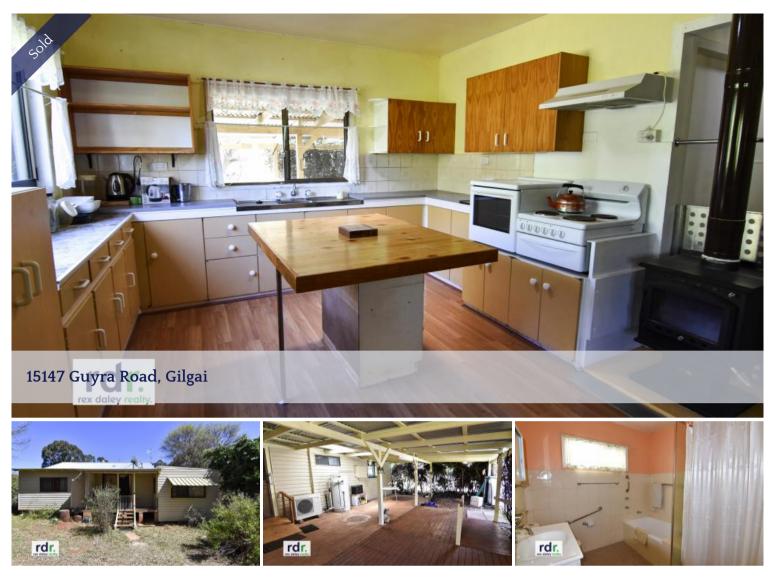

## QUIET RURAL SETTING

Weatherboard home with rural views, situated minutes from Gilgai and set on 3.613ha.

Lounge room with reverse-cycle air conditioner and freestanding woodlook gas heater. The light and airy electric kitchen includes a wood heater and island bench and adjoins the dining room.

This home has three bedrooms, two of which have ceiling fans.

The roomy bathroom consists of shower, bath, vanity with medicine cabinet and toilet.

A large covered outdoor area will be a great place to entertain family and friends. Numerous rainwater tanks and two bores supply water to the property.

Established trees line the spacious back yard and contains a zinkalume garden shed, glasshouse, two bay garage and generous back shed.

The above information provided has been furnished to us by the vendor/s. We have not verified whether or not that information is accurate and do not have any belief in one way or the other in its accuracy. We do not accept any responsibility to any person for its accuracy and do no more than pass it on. All interested parties should make and rely upon their own inquiries in order to determine whether or not this information is in fact accurate.