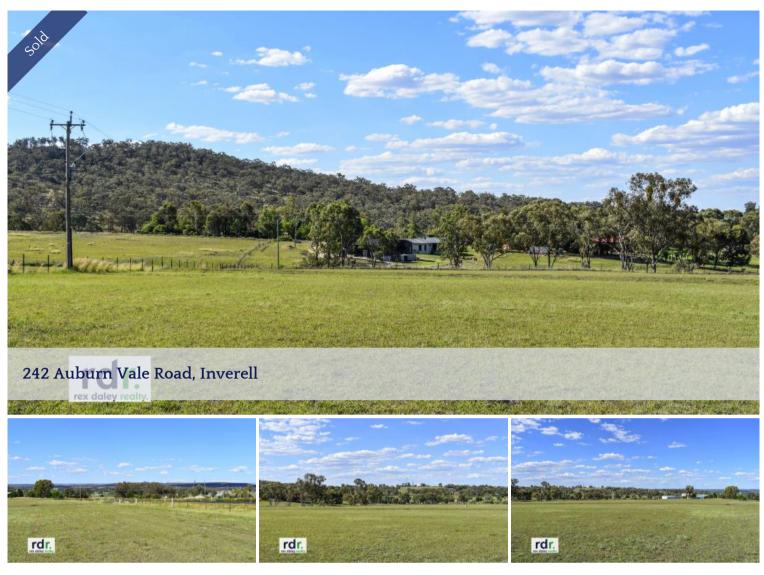

## BUILDING BLOCK WITH GREAT VIEWS

Located only 3km to Inverell CBD, this fantastic 1.104ha (2.733ac) building block is ready for you to build your dream home.

Boasting a north/north easterly aspect & panoramic town and semi-rural views.

- Fully fenced.
- On the school bus route.
- Garbage collection.
- Electricity & town water connected.

The above information provided has been furnished to us by the vendor/s. We have not verified whether or not that information is accurate and do not have any belief in one way or the other in its accuracy. We do not accept any responsibility to any person for its accuracy and do no more than pass it on. All interested parties should make and rely upon their own inquiries in order to determine whether or not this information is in fact accurate.