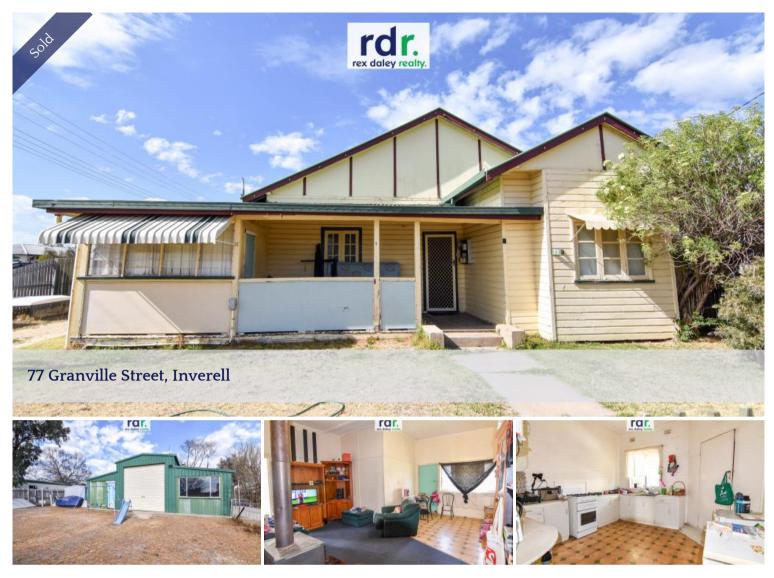

## GRAB GRANVILLE!

Weatherboard home situated on a 919.7m2 corner block. This home offers old world charm with plenty of scope to bring it back to life.

Perfect position next to Inverell Public School, walking distance to Holy Trinity School, Inverell Rugby Club, TAFE College and CBD.

Open plan lounge and dining area leading to side sunroom with timber flooring. Spacious kitchen with gas cooktop, electric oven and ample storage.

3 carpeted bedrooms with high ceilings. Main bathroom consisting of shower over bath, basin and separate toilet.

Powered 12m x 10m 3 bay garage with side road access. Garage also contains separate toilet with wash basin.

7m x 3m garden shed with concrete floor.

Other Features:

- Wood heater
- Fully fenced
- Rental history returning \$270 per week