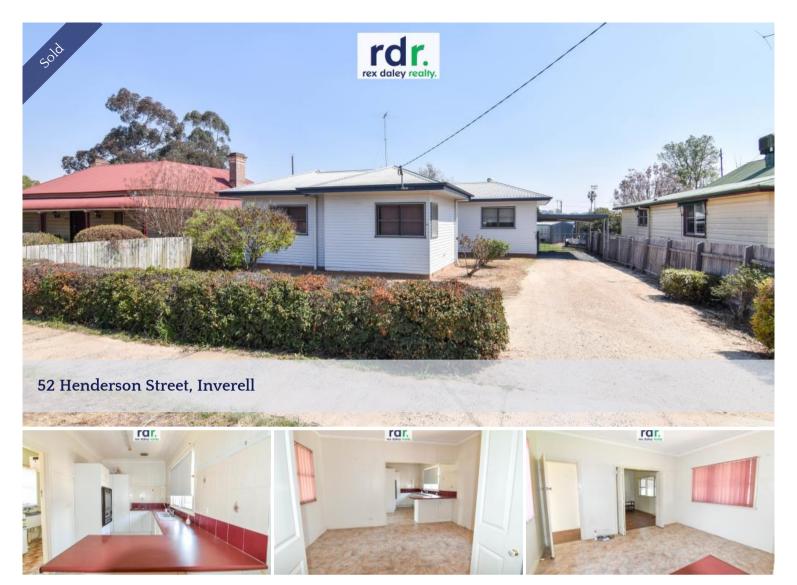

# HOP, SKIP & A JUMP TO CBD

#### **EXCLUSIVE AGENT**

Spacious and versatile 3 bedroom weatherboard home has it all, including a great self-contained granny flat and offers a unique opportunity to enjoy your own space with plenty of room for everyone.

Tidy kitchen comprising of abundant bench space, breakfast bar and ample cupboards flows into the generous dining room.

Lounge room with reverse cycle air conditioner, timber-look flooring and bi-fold doors can be closed off from the kitchen and dining area to create a more intimate living area.

Down the hallway are the 3 carpeted bedrooms, each with ceiling fans and the main bedroom containing large built-in robe.

Tiled family bathroom consisting of shower, spa bath, vanity and separate toilet.

Generous laundry with large concrete tubs and external access to the back yard.

Paved rear entertaining area overlooks fully fenced backyard and can be used year round.

Also included is a 1 bedroom self-contained granny flat, complete with timber patio, lounge with reverse cycle air conditioner, functional kitchen with gas cook top and ample storage and two-way bathroom and laundry.

Single carport with drive through access to backyard with rear lane access

PriceSOLDProperty TypeResidentialProperty ID515

Land Area 654.60 m2