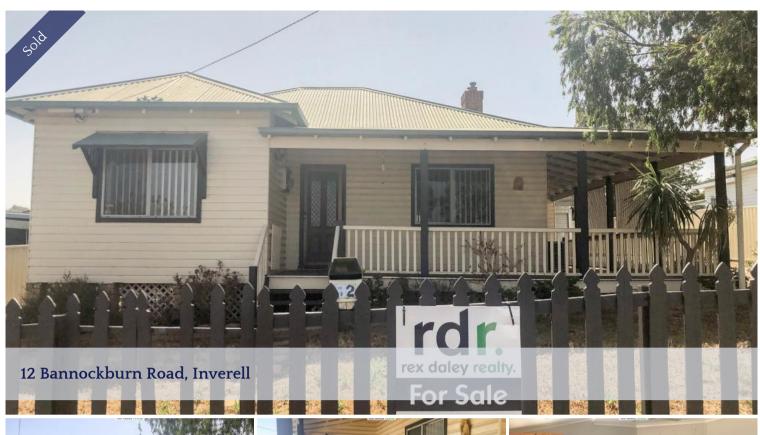

## UNDER CONTRACT

Delightful weatherboard cottage will pleasantly surprise you with its open plan layout and easy lifestyle.

Sit and watch the world go by from your front timber wraparound verandah.

Spacious kitchen containing ample timber cupboards, walk-in pantry, dishwasher, plenty of bench space and vintage slow combustion stove.

Set on a fully fenced 746.1sqm block, close to schools, CBD and convenience stores.

The above information provided has been furnished to us by the vendor/s. We have not verified whether or not that information is accurate and do not have any belief in one way or the other in its accuracy. We do not accept any responsibility to any person for its accuracy and do no more than pass it on. All interested parties should make and rely upon their own inquiries in order to determine whether or not this information is in fact accurate.