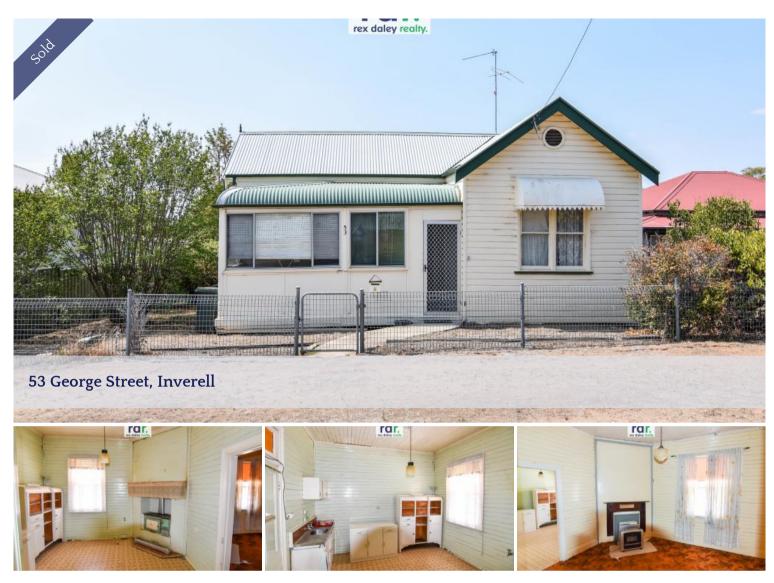

This beloved home contains 3 bedrooms, kitchen, separate lounge room, wide hallway, updated bathroom, laundry and enclosed bullnose verandah.

Original features including coloured glass pendant lights throughout, Bega slow combustion stove, stained glass windows and high ceilings add a touch of old-world character and charm.

Outside you will find a single garage and large backyard with rear lane access.

This location offers a fantastic lifestyle, being only a short stroll to the CBD, schools and day care.

This home promises extraordinary possibilities for a major enhancement or complete redevelopment of the site. There is serious untapped potential here for a revamp or a fresh new start.