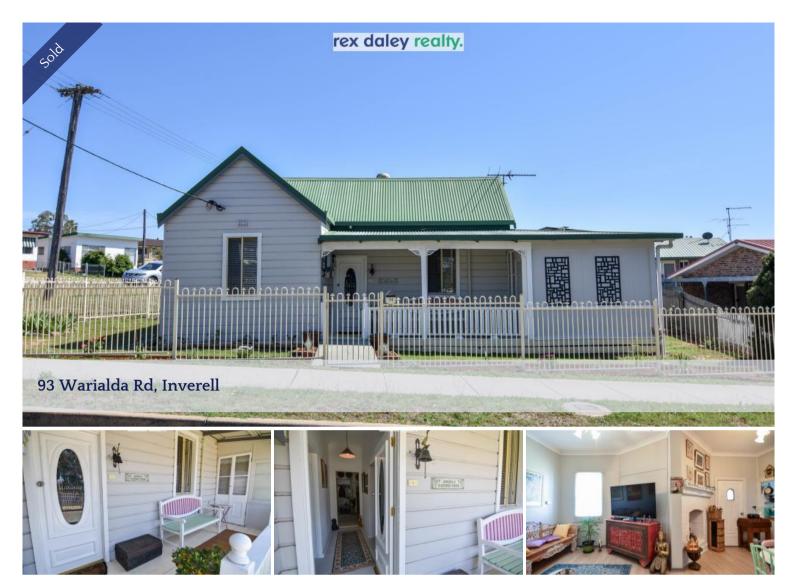

## **COTTAGE CHARM**

Updated circa 1930's cottage oozes history & charm. Original fixtures and features are a real stand out in this home, which is ready to be yours to love, enjoy & share.

Be drawn inside this lovely home by the delightful front verandah and enticing entrance with high ceilings.

Down the hallway to the open lounge and dining room with decorative open fireplace and into the renovated character-filled kitchen, comprising of Bosch stove, timber cupboards, plentiful bench space and reverse cycle air conditioner.

This home offers 3 bedrooms with the 3<sup>rd</sup> bedroom easily used as a second lounge room or office.

Relax in the back room with glass sliding doors opening into the covered entertainment area and grassy backyard.

Renovated bathroom consists of shower, vanity with storage and toilet plus a separate second toilet.

Large laundry is located at back of home, with easy access to the backyard.

Fully fenced 539.5m<sup>2</sup> corner block with single lock-up garage with concrete flooring & driveway, as well as a garden shed.

This home offers modern comforts such as solar power and reverse cycle air conditioners.

This home has the convenience of pathways to the CBD, being just a short

Price SOLD
Property Type Residential
Property ID 618
Land Area 539.50 m2