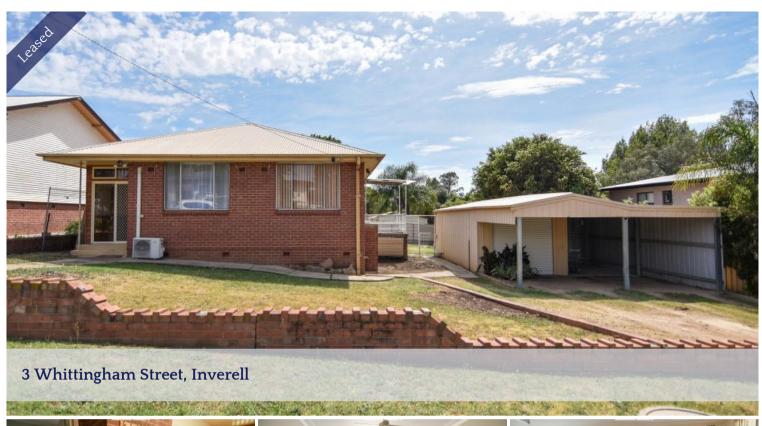

## FAMILY FRIENDLY NEAR THE CBD

Family friendly 3 bedroom brick home close to schools, Day Care Centre and the CBD with bus routes nearby.

Carpeted lounge room with natural light, ceiling fan and reverse cycle air conditioner.

Single Colourbond garage with roller door. The attached carport has a cement floor.

The above information provided has been furnished to us by the vendor/s. We have not verified whether or not that information is accurate and do not have any belief in one way or the other in its accuracy. We do not accept any responsibility to any person for its accuracy and do no more than pass it on. All interested parties should make and rely upon their own inquiries in order to determine whether or not this information is in fact accurate.