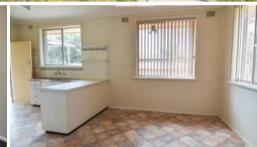

Free flowing adjoining dining room and kitchen with ceiling fan. The kitchen has an electric stove, ample storage, and access to outside area.

3 bedrooms, each carpeted with built-in robes and ceiling fans.