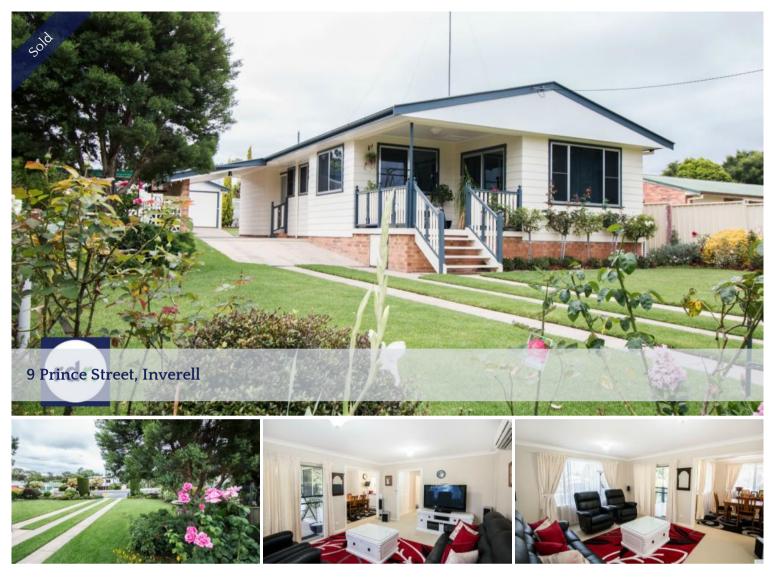

# IMPECCABLE 3 BEDROOM HOME

### EXCLUSIVE

Impeccable 3 bedroom Hardieplank weather-board home located close to schools. Peaceful location. This appealing home has been tastefully & lovingly renovated inside & out. Don't miss this opportunity.

Boasting 3 generous bedrooms all with built-ins, ceiling fans & quality carpet. Impressive main. Spacious tiled entertainers kitchen – offering storage galore. Plenty of preparation space, pantry, very well maintained. Welcoming open plan kitchen-dining-living space with an abundance of natural light. Spacious lounge room with Daiken reverse cycle air conditioner, quality carpet, glass sliding doors lead onto the lovely north facing porch. Tiled bathroom with stand alone enclosed spa shower, separate tiled toilet. Laundry has outside access, built-in cupboards, laundry tub. Generous hallway with built-in linen cupboard.

Outside Boasts: Beautiful fully landscaped gardens & yard with impeccable lawns and an impressive selection of roses and plants. 6m x 7.5m double garage/workshop with gabled roof, power, lights, concrete floor and generously proportioned built-in carpenters units. Good ventilation.