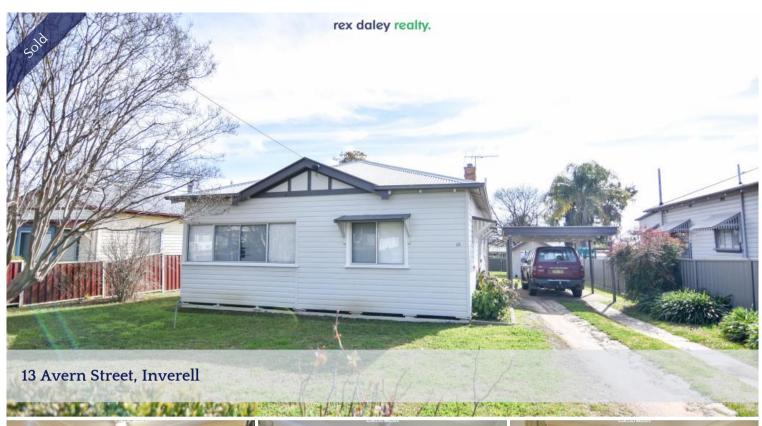

## SITTING PRETTY

This weatherboard home has a warm, homely feel and is perfect for the investor or first home buyer.

This home invites you inside, where you will immediately notice the high ceilings and spaciousness of each room.

Comprising of 2 bedrooms, lounge room with ceiling fan, dining room, kitchen, bathroom and laundry with second shower.

Set on a generous 809.4sqm block with rear lane access, covered entertainment area, single garage and carport.

Located minutes from schools, convenience stores and the CBD.

The above information provided has been furnished to us by the vendor/s. We have not verified whether or not that information is accurate and do not have any belief in one way or the other in its accuracy. We do not accept any responsibility to any person for its accuracy and do no more than pass it on. All interested parties should make and rely upon their own inquiries in order to determine whether or not this information is in fact accurate.