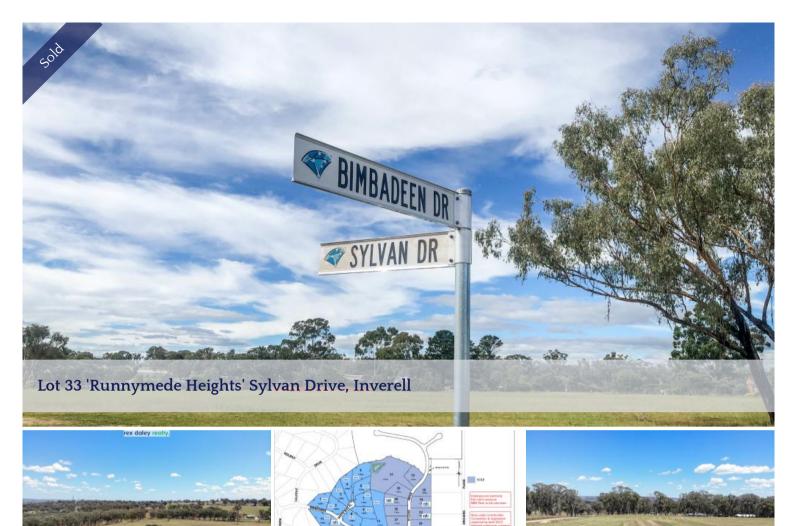

## RUNNYMEDE HEIGHTS ESTATE - YOUR DREAM LIFESTYLE

Build your dream home on one of these superb, elevated blocks, offering you the peace and privacy you desire while only being 4km from the CBD.

All blocks are 1hectare (2.5acres) in size, with the exception of Lot 31 being 4.62ha (11.5acres).

Prices range from \$140,000 to \$195,000, with Lot 31 being \$269,000.

Lot 10 is registered and ready to build on now!

These blocks will give you the lifestyle that is very sought after. Blocks are selling quickly so don't delay! Grab your lifestyle block today!

Price SOLD for \$190,000

Property Type Residential

Property ID 725 Land Area 1.00 ha