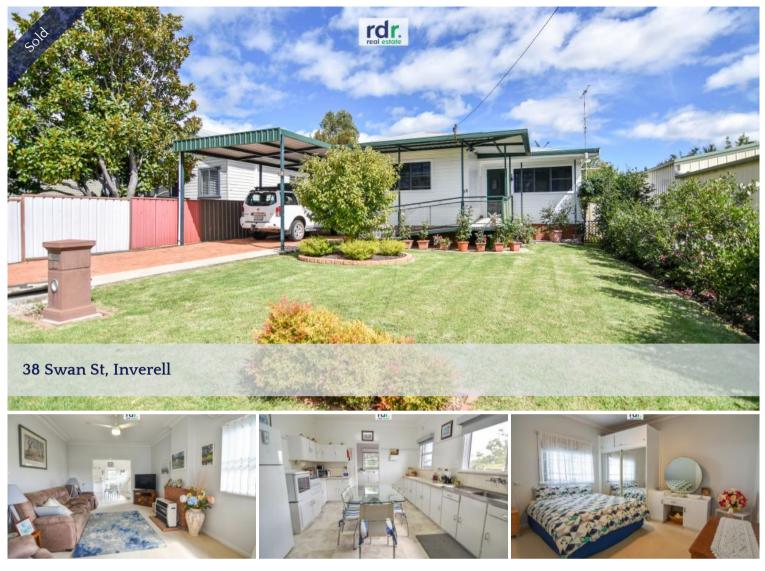

## UNDER CONTRACT

Set in a quiet Ross Hill location, this weatherboard home has a functional floorplan, is delightful in character and is a great canvas to create your new home.

This meticulously cared for home opens into the sunny lounge room with reverse cycle air conditioner, gas heater and ceiling fan, inviting you to sit and relax a while.

This functional kitchen provides you with an abundance of cupboards and storage, as well as ample bench space and electric appliances.

3 good-sized bedrooms, each with built-in robes and ceiling fans.

Tiled bathroom with large walk-in shower, vanity and separate toilet. A bonus second toilet is in your laundry.

Whether you need to work for home or require a play area for the kids, this sunroom with ceiling fan offers you a multitude of uses.

This home is set on a flat block and has concrete ramps giving easy accessibility to both the front and the back of the home.

Outside is superb with well-manicured lawns and gardens. You will spend many afternoons and weekends in your entertaining area with ceiling fan.

The many garden sheds and powered workshop will have you tinkering around outside for hours not wanting to go back inside!

# 🔚 3 🔊 1 🛱 3 🗔 674.50 m2

| Price         | SOLD        |
|---------------|-------------|
| Property Type | Residential |
| Property ID   | 819         |
| Land Area     | 674.50 m2   |

## Office Details

RDR Real Estate 24 Otho St Inverell, NSW, 2360 Australia 02 6722 5500

Parking won't be a problem with the double length carport as well as the single powered garage with workshop area.