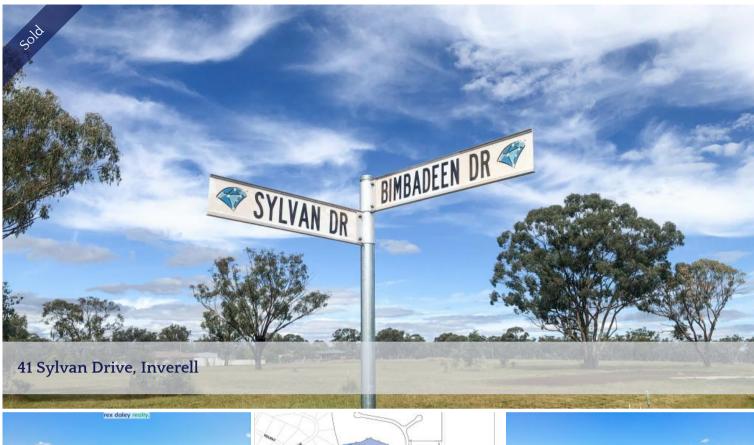

41 Sylvan Drive, also known as Lot 29 Sylvan Drive, Inverell

- Underground electricity ensures your extensive town and country views are not obscured

- Full mains pressure water supply
- NBN Fibre to the Premises for the ultimate internet speed
- Mostly level building sites
- No time restrictions for building
- Stage 3 is scheduled to be completed in April 2022 for settlement
- Lot 22 Under Offer