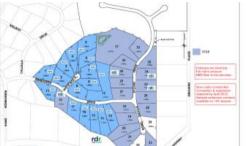

All blocks are 1hectare (2.5acres) in size, with the exception of Lot 31 being 4.62ha (11.5acres).

- Underground electricity ensures your extensive town and country views are not obscured
- Full mains pressure water supply
- NBN Fibre to the Premises for the ultimate internet speed
- Mostly level building sites
- No time restrictions for building
- Stage 3 is scheduled to be completed late 2021 & registration by April 2022

Prices range from \$150,000 to \$205,000, with Lot 31 being \$299,000.

Lot 10 is registered and ready to build on now!

These blocks will give you the lifestyle that is very sought after. Blocks are selling quickly so don't delay! Grab your lifestyle block today!