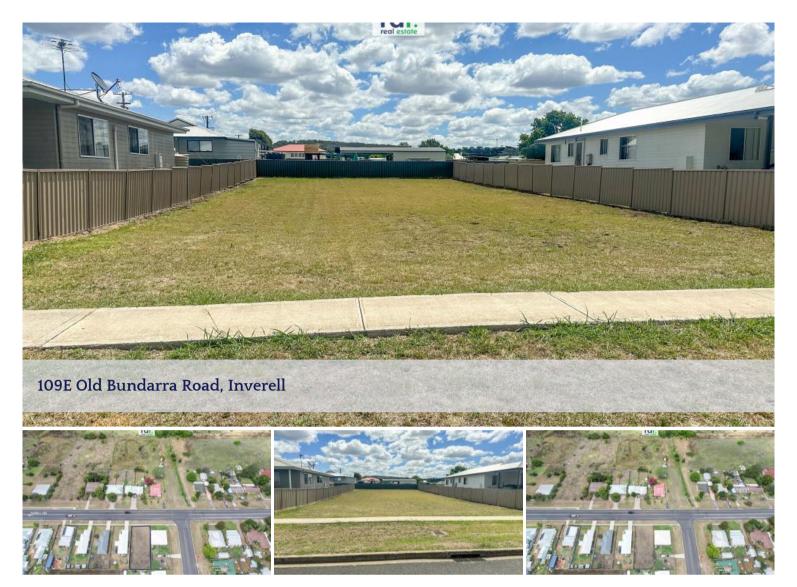

## BUILD YOUR DREAM HOME OR INVESTMENT

This prime piece of land is just minutes from the CBD, fenced on 3 sides, and ready to lay your foundations. Whether you are building your own home to live in, or looking to start or increase your investment portfolio, this is the block for you!

Land is currently in limited supply and with the current rental market in high demand, this block will accommodate whichever option you choose.

The whole family or investor will benefit from this location, being close to the CBD, park land and recreational areas.

Approx. 713sqm of level land.

Power, water and sewer available.

Disclaimer: We have obtained all information in this document from sources we believe to be reliable. We cannot guarantee or give any warranty about the information provided. Interested parties must rely solely on their own enquiries.

□ 713 m2

Price \$110,000
Property Type Residential
Property ID 915
Land Area 713 m2