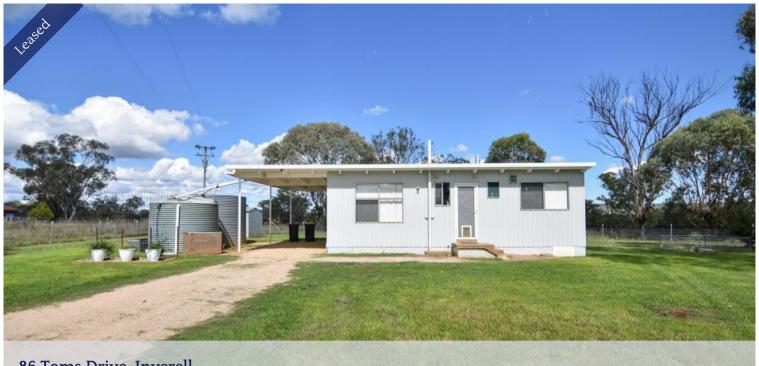

## 86 Toms Drive. Inverell

### LEASED APRIL 2023

Neat 2 bedroom home, bedrooms are a good size, lounge, updated kitchen, combined bathroom & laundry with separate toilet, single carport, garden shed all situated on approx 5 acres, fully fenced with a good panel round yard & smaller panel yard suitable for a few horses.